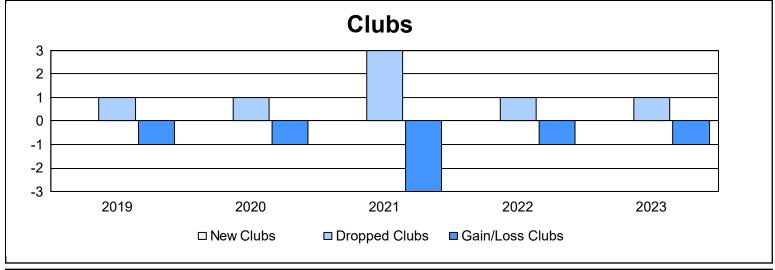

District 334 D

As of June 2023 Cumulative

| Year      | New<br>Clubs | Dropped<br>Clubs | Gain/<br>Loss<br>Clubs | New<br>Members | Charter<br>Members | Reinstate<br>Members | Transfer<br>Members | Total<br>Member<br>Added | Total<br>Members<br>Dropped | Gain/<br>Loss<br>Members |
|-----------|--------------|------------------|------------------------|----------------|--------------------|----------------------|---------------------|--------------------------|-----------------------------|--------------------------|
| 2018-2019 | 0            | 1                | -1                     | 226            | 0                  | 3                    | 1                   | 230                      | 588                         | -358                     |
| 2019-2020 | 0            | 1                | -1                     | 302            | 0                  | 6                    | 6                   | 314                      | 555                         | -241                     |
| 2020-2021 | 0            | 3                | -3                     | 226            | 0                  | 5                    | 2                   | 233                      | 509                         | -276                     |
| 2021-2022 | 0            | 1                | -1                     | 212            | 0                  | 0                    | 3                   | 215                      | 405                         | -190                     |
| 2022-2023 | 0            | 1                | -1                     | 265            | 0                  | 6                    | 3                   | 274                      | 420                         | -146                     |
| Average   | 0            | 1                | -1                     | 246            | 0                  | 4                    | 3                   | 253                      | 495                         | -242                     |