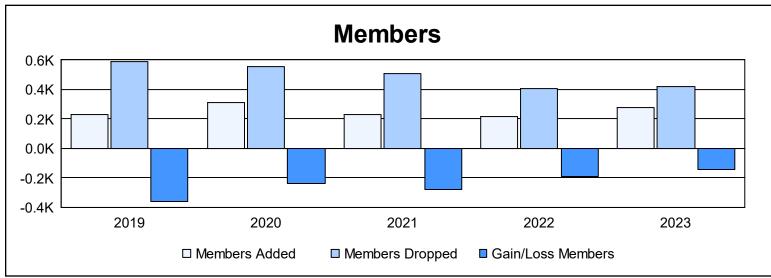

District 334 D

As of June 2023 Cumulative

| Year      | New<br>Clubs | Dropped<br>Clubs | Gain/<br>Loss<br>Clubs | New<br>Members | Charter<br>Members | Reinstate<br>Members | Transfer<br>Members | Total<br>Member<br>Added | Total<br>Members<br>Dropped | Gain/<br>Loss<br>Members |
|-----------|--------------|------------------|------------------------|----------------|--------------------|----------------------|---------------------|--------------------------|-----------------------------|--------------------------|
| 2018-2019 | 0            | 1                | -1                     | 226            | 0                  | 3                    | 1                   | 230                      | 588                         | -358                     |
| 2019-2020 | 0            | 1                | -1                     | 302            | 0                  | 6                    | 6                   | 314                      | 555                         | -241                     |
| 2020-2021 | 0            | 3                | -3                     | 226            | 0                  | 5                    | 2                   | 233                      | 509                         | -276                     |
| 2021-2022 | 0            | 1                | -1                     | 212            | 0                  | 0                    | 3                   | 215                      | 405                         | -190                     |
| 2022-2023 | 0            | 1                | -1                     | 265            | 0                  | 6                    | 3                   | 274                      | 420                         | -146                     |
| Average   | 0            | 1                | -1                     | 246            | 0                  | 4                    | 3                   | 253                      | 495                         | -242                     |